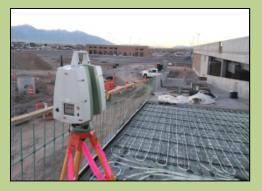

# How it Works 3D Laser Scanning Technology

#### Scan Location

Scan Data

### Scan to Design

3D Model

Leica C10 Scanner

Our Leica C10 scanner collects up to 50,000 survey grade points per second.