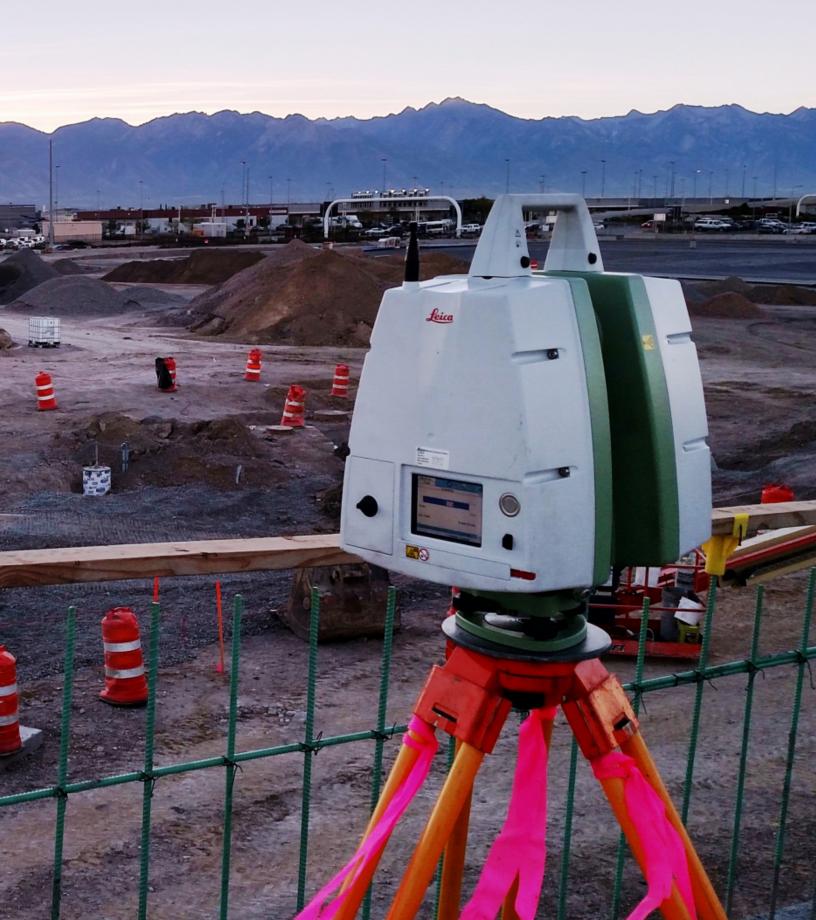

### Scan to Design

3D Model

Leica C10 Scanner

Our Leica C10 scanner collects up to 50,000 survey grade points per second.