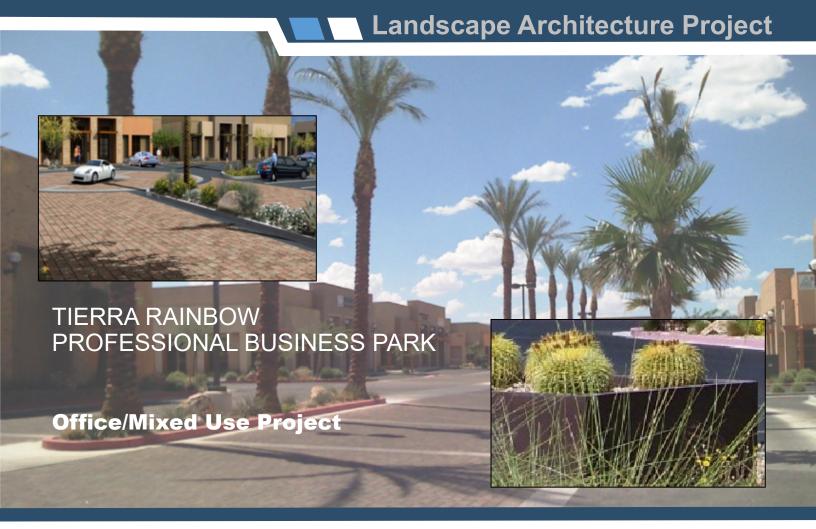

## **PROJECT DESCRIPTION:**

- Tierra Rainbow Professional Business Park, located on Rainbow Boulevard in southwest Las Vegas, consists of over 91,000 s.f. of office and retail space. McNeil Engineering's Principal Landscape Architect was hired by the developer, Great American Capital, to provide all necessary landscape planning and design services. The landscape design team worked closely with other members of the project team and was responsible for generating schematic designs and construction documents for all the proposed landscape improve-ments as well as accent paving in the vehicular drives and pedestrian walkways.
- ◆ The vision for the site was to not only create an eye-catching design that drew the attention from passersby along busy Rainbow Boulevard, but to create a design that was water-wise and sensitive to the dry desert climate. The main entry into the site was accented with colored concrete pavers and lined with 25-foot tall Date Palms to visually highlight the primary access and to create an inviting feel for the visitors as well as the tenants.